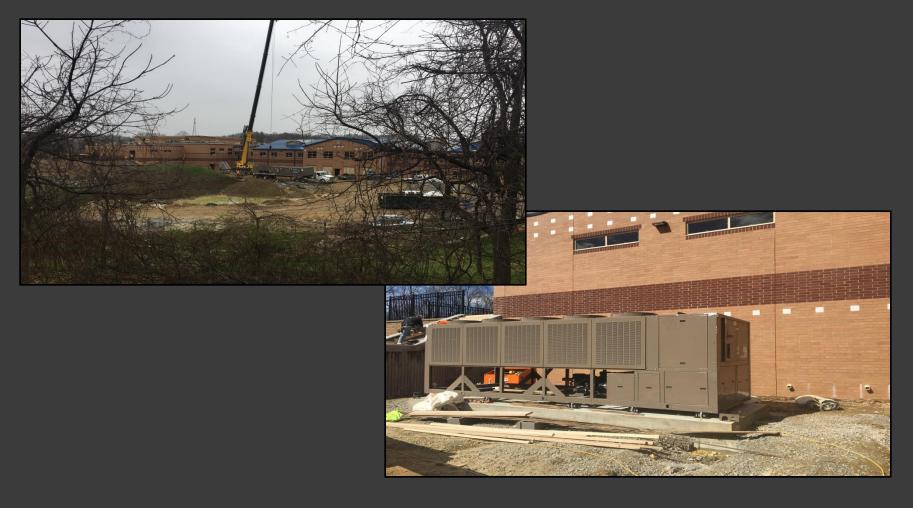

#### Shaler Area School District

### SCOTT PRIMARY SCHOOL



#### April 27, 2018





# Site Work – Grading & Fence @ Retaining Wall







## Site Work – Utilities







## Site Work – Slab @ Area B







## **Roofing Continues**









## Set Roof Top Units & Chiller







## Framing Continues @ Cafeteria, Kitchen & Stage







# Drywall Continues @ Main Entry & Administration







# Finishes Continue Area B – First Floor







## Library







# Finishes Continue Area A – First Floor













# Finishes Continue Area B Ground Floor







## Canopy @ South Façade







## North Elevation View April 27, 2018







## South Elevation View April 27, 2018







### Pull Planning Week of April 23, 2018

|  | DRIME I                               | MON. TUFS. WED. THUR. FRI. MARCH GARAGE