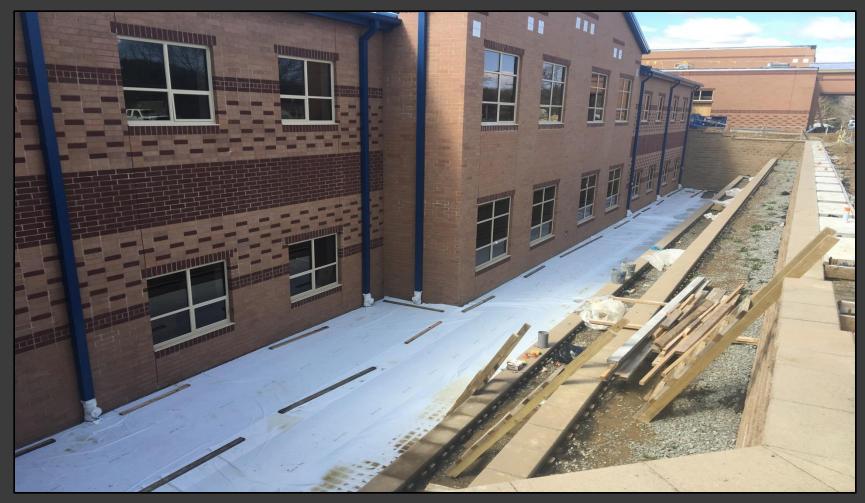

#### Shaler Area School District

### SCOTT PRIMARY SCHOOL



#### April 27, 2018





# Site Work – Grading & Fence @ Retaining Wall







## Site Work – Utilities







## Site Work – Slab @ Area B







## **Roofing Continues**









## Set Roof Top Units & Chiller







## Framing Continues @ Cafeteria, Kitchen & Stage







# Drywall Continues @ Main Entry & Administration







# Finishes Continue Area B – First Floor







## Library







# Finishes Continue Area A – First Floor













# Finishes Continue Area B Ground Floor







## Canopy @ South Façade







## North Elevation View April 27, 2018







## South Elevation View April 27, 2018







### Pull Planning Week of April 23, 2018

|  | DRIME I                               | MON. TUFS. WED. THUR. FRI. MARCH GARAGE