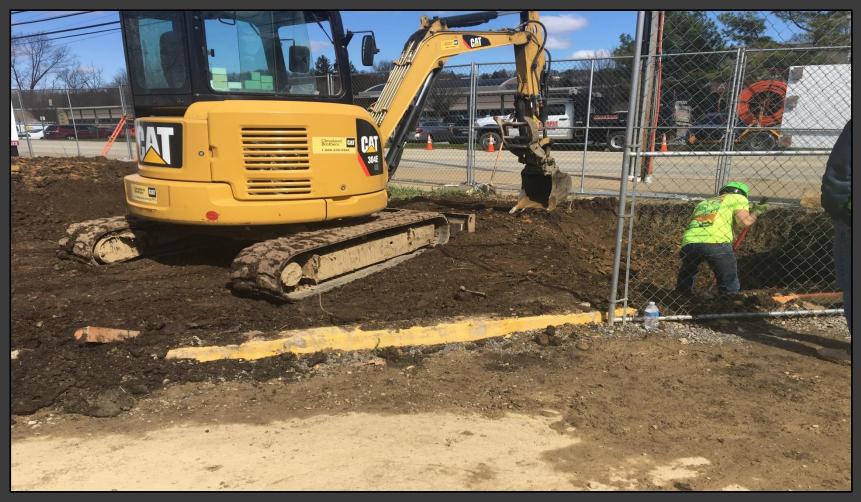

#### Shaler Area School District

### SCOTT PRIMARY SCHOOL



#### April 27, 2018





# Site Work – Grading & Fence @ Retaining Wall







## Site Work – Utilities







## Site Work – Slab @ Area B







## **Roofing Continues**









## Set Roof Top Units & Chiller







## Framing Continues @ Cafeteria, Kitchen & Stage







# Drywall Continues @ Main Entry & Administration







# Finishes Continue Area B – First Floor







## Library







# Finishes Continue Area A – First Floor













# Finishes Continue Area B Ground Floor







## Canopy @ South Façade







## North Elevation View April 27, 2018







## South Elevation View April 27, 2018







### Pull Planning Week of April 23, 2018

|  | DRIME I                               | MON. TUFS. WED. THUR. FRI. MARCH GARAGE