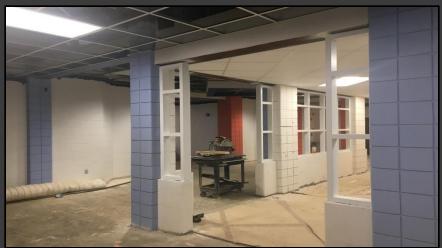

#### Shaler Area School District

### SCOTT PRIMARY SCHOOL



#### April 27, 2018





# Site Work – Grading & Fence @ Retaining Wall







## Site Work – Utilities







## Site Work – Slab @ Area B







## **Roofing Continues**









## Set Roof Top Units & Chiller







## Framing Continues @ Cafeteria, Kitchen & Stage







# Drywall Continues @ Main Entry & Administration







# Finishes Continue Area B – First Floor







## Library







# Finishes Continue Area A – First Floor













# Finishes Continue Area B Ground Floor







## Canopy @ South Façade







## North Elevation View April 27, 2018







## South Elevation View April 27, 2018







### Pull Planning Week of April 23, 2018

|  | DRIME I                               | MON. TUFS. WED. THUR. FRI. MARCH GARAGE