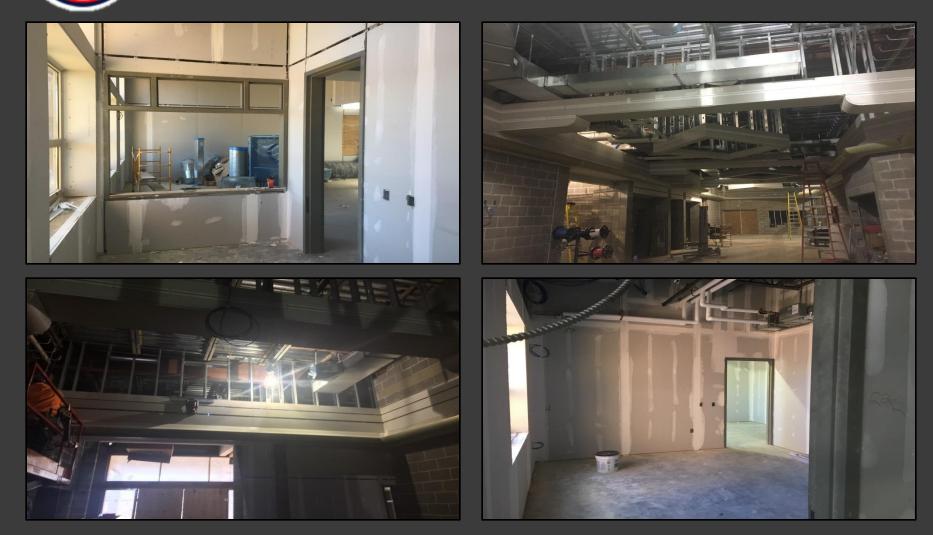

# Drywall Continues @ Main Entry & Administration

# Finishes Continue Area B – First Floor