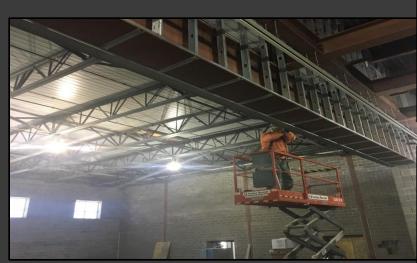

#### Shaler Area School District

### SCOTT PRIMARY SCHOOL



#### April 27, 2018





# Site Work – Grading & Fence @ Retaining Wall







## Site Work – Utilities







## Site Work – Slab @ Area B







## **Roofing Continues**









## Set Roof Top Units & Chiller







## Framing Continues @ Cafeteria, Kitchen & Stage







# Drywall Continues @ Main Entry & Administration







# Finishes Continue Area B – First Floor







## Library







# Finishes Continue Area A – First Floor













# Finishes Continue Area B Ground Floor







## Canopy @ South Façade







## North Elevation View April 27, 2018







## South Elevation View April 27, 2018







### Pull Planning Week of April 23, 2018

|  | DRIME I                               | MON. TUFS. WED. THUR. FRI. MARCH GARAGE