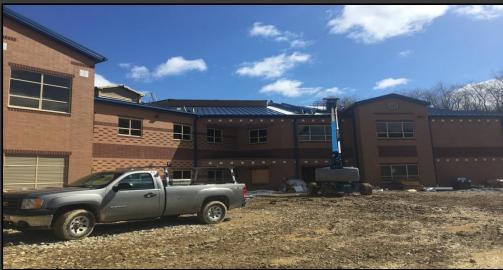

#### Shaler Area School District

### SCOTT PRIMARY SCHOOL



#### April 27, 2018





# Site Work – Grading & Fence @ Retaining Wall







## Site Work – Utilities







## Site Work – Slab @ Area B







## **Roofing Continues**









## Set Roof Top Units & Chiller







## Framing Continues @ Cafeteria, Kitchen & Stage







# Drywall Continues @ Main Entry & Administration







# Finishes Continue Area B – First Floor







## Library







# Finishes Continue Area A – First Floor













# Finishes Continue Area B Ground Floor







## Canopy @ South Façade







## North Elevation View April 27, 2018







## South Elevation View April 27, 2018







### Pull Planning Week of April 23, 2018

|  | DRIME I                               | MON. TUFS. WED. THUR. FRI. MARCH GARAGE