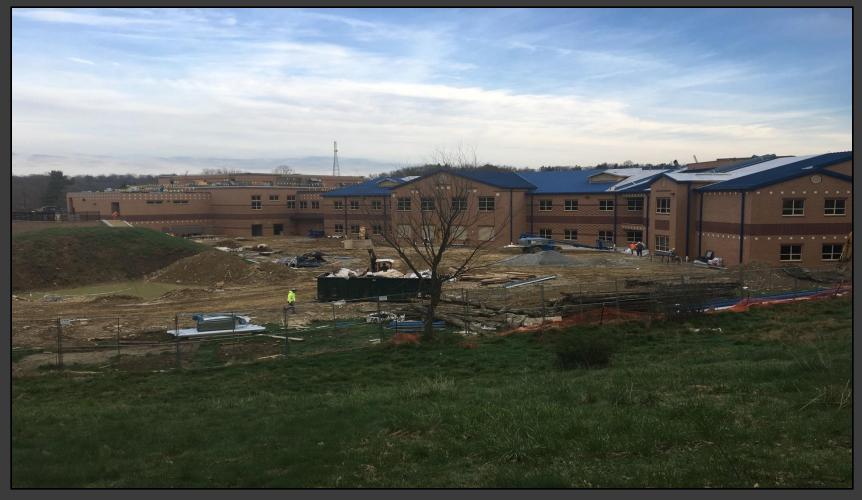

#### Shaler Area School District

### SCOTT PRIMARY SCHOOL



#### April 27, 2018





# Site Work – Grading & Fence @ Retaining Wall







## Site Work – Utilities







## Site Work – Slab @ Area B







## **Roofing Continues**









## Set Roof Top Units & Chiller







## Framing Continues @ Cafeteria, Kitchen & Stage







# Drywall Continues @ Main Entry & Administration







# Finishes Continue Area B – First Floor







## Library







# Finishes Continue Area A – First Floor













# Finishes Continue Area B Ground Floor







## Canopy @ South Façade







## North Elevation View April 27, 2018







## South Elevation View April 27, 2018







### Pull Planning Week of April 23, 2018

|  | DRIME I                               | MON. TUFS. WED. THUR. FRI. MARCH GARAGE