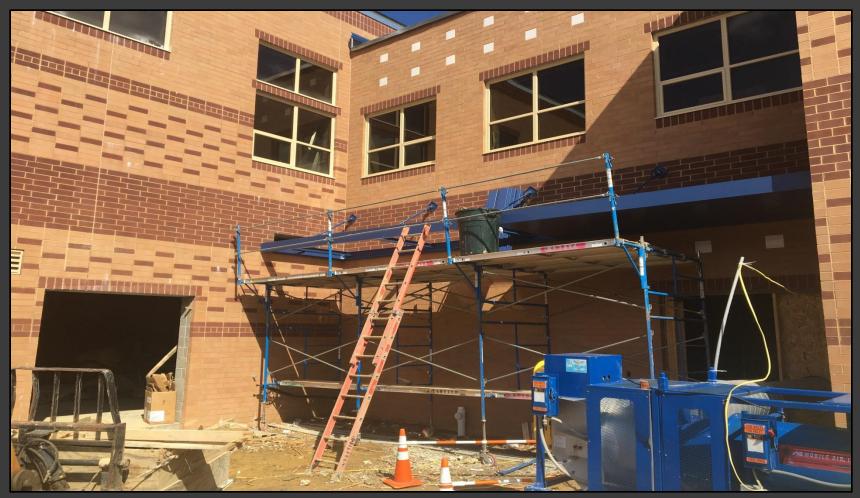

#### Shaler Area School District

### SCOTT PRIMARY SCHOOL



#### April 27, 2018





# Site Work – Grading & Fence @ Retaining Wall







## Site Work – Utilities







## Site Work – Slab @ Area B







## **Roofing Continues**









## Set Roof Top Units & Chiller







## Framing Continues @ Cafeteria, Kitchen & Stage







# Drywall Continues @ Main Entry & Administration







# Finishes Continue Area B – First Floor







## Library







# Finishes Continue Area A – First Floor













# Finishes Continue Area B Ground Floor







## Canopy @ South Façade







## North Elevation View April 27, 2018







## South Elevation View April 27, 2018







### Pull Planning Week of April 23, 2018

|  | DRIME I                               | MON. TUFS. WED. THUR. FRI. MARCH GARAGE