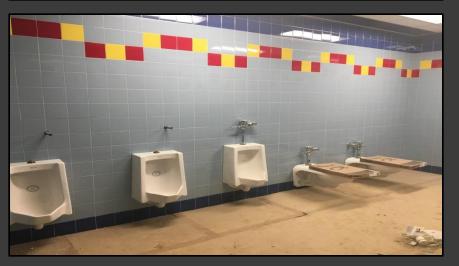

#### Shaler Area School District

### SCOTT PRIMARY SCHOOL



#### April 27, 2018





# Site Work – Grading & Fence @ Retaining Wall







## Site Work – Utilities







## Site Work – Slab @ Area B







## **Roofing Continues**









## Set Roof Top Units & Chiller







## Framing Continues @ Cafeteria, Kitchen & Stage







# Drywall Continues @ Main Entry & Administration







# Finishes Continue Area B – First Floor







## Library







# Finishes Continue Area A – First Floor













# Finishes Continue Area B Ground Floor







## Canopy @ South Façade







## North Elevation View April 27, 2018







## South Elevation View April 27, 2018







### Pull Planning Week of April 23, 2018

|  | DRIME I                               | MON. TUFS. WED. THUR. FRI. MARCH GARAGE