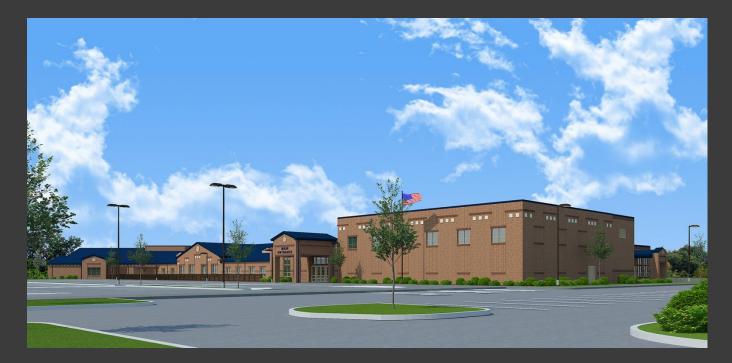

#### Shaler Area School District

### SCOTT PRIMARY SCHOOL



#### April 27, 2018





# Site Work – Grading & Fence @ Retaining Wall







## Site Work – Utilities







## Site Work – Slab @ Area B







## **Roofing Continues**









## Set Roof Top Units & Chiller







## Framing Continues @ Cafeteria, Kitchen & Stage







# Drywall Continues @ Main Entry & Administration







# Finishes Continue Area B – First Floor







## Library







# Finishes Continue Area A – First Floor













# Finishes Continue Area B Ground Floor







## Canopy @ South Façade







## North Elevation View April 27, 2018







## South Elevation View April 27, 2018







### Pull Planning Week of April 23, 2018

|  | DRIME I                               | MON. TUFS. WED. THUR. FRI. MARCH GARAGE