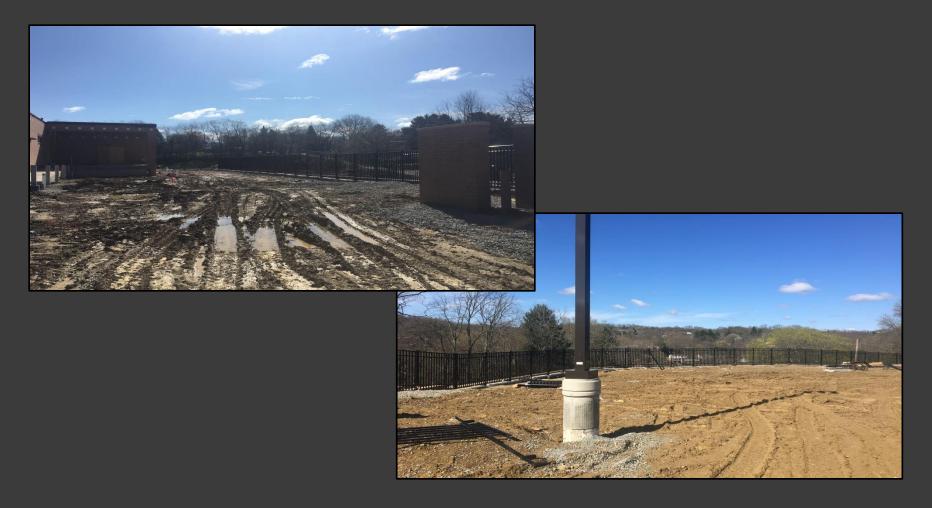

#### Shaler Area School District

### SCOTT PRIMARY SCHOOL



#### April 27, 2018





# Site Work – Grading & Fence @ Retaining Wall







## Site Work – Utilities







## Site Work – Slab @ Area B







## **Roofing Continues**









## Set Roof Top Units & Chiller







## Framing Continues @ Cafeteria, Kitchen & Stage







# Drywall Continues @ Main Entry & Administration







# Finishes Continue Area B – First Floor







## Library







# Finishes Continue Area A – First Floor













# Finishes Continue Area B Ground Floor







## Canopy @ South Façade







## North Elevation View April 27, 2018







## South Elevation View April 27, 2018







### Pull Planning Week of April 23, 2018

|  | DRIME I                               | MON. TUFS. WED. THUR. FRI. MARCH GARAGE