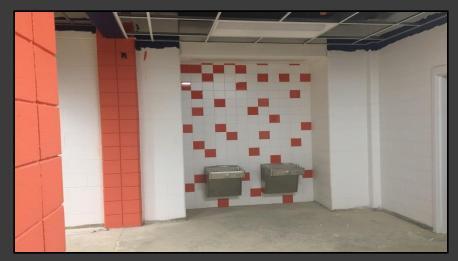

#### Shaler Area School District

### SCOTT PRIMARY SCHOOL



#### April 27, 2018





# Site Work – Grading & Fence @ Retaining Wall







## Site Work – Utilities







## Site Work – Slab @ Area B







## **Roofing Continues**









## Set Roof Top Units & Chiller







## Framing Continues @ Cafeteria, Kitchen & Stage







# Drywall Continues @ Main Entry & Administration







# Finishes Continue Area B – First Floor







## Library







# Finishes Continue Area A – First Floor













# Finishes Continue Area B Ground Floor







## Canopy @ South Façade







## North Elevation View April 27, 2018







## South Elevation View April 27, 2018







### Pull Planning Week of April 23, 2018

|  | DRIME I                               | MON. TUFS. WED. THUR. FRI. MARCH GARAGE