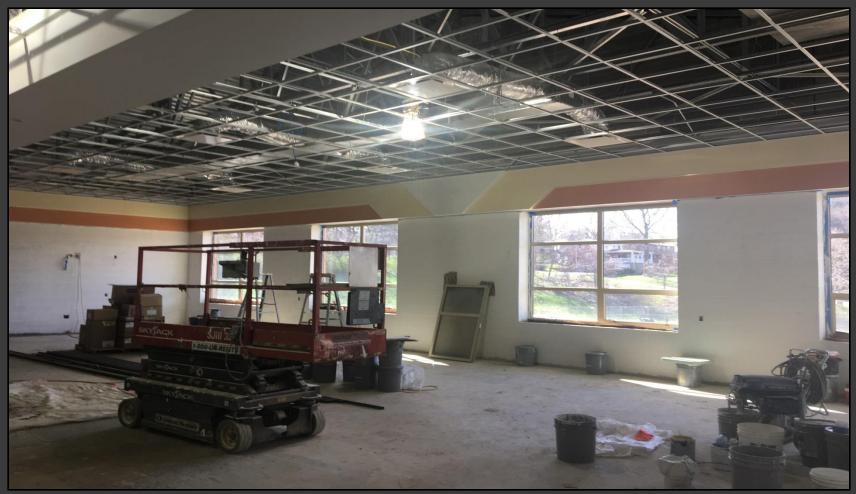

#### Shaler Area School District

### SCOTT PRIMARY SCHOOL



#### April 27, 2018





# Site Work – Grading & Fence @ Retaining Wall







## Site Work – Utilities







## Site Work – Slab @ Area B







## **Roofing Continues**









## Set Roof Top Units & Chiller







## Framing Continues @ Cafeteria, Kitchen & Stage







# Drywall Continues @ Main Entry & Administration







# Finishes Continue Area B – First Floor







## Library







# Finishes Continue Area A – First Floor













# Finishes Continue Area B Ground Floor







## Canopy @ South Façade







## North Elevation View April 27, 2018







## South Elevation View April 27, 2018







### Pull Planning Week of April 23, 2018

|  | DRIME I                               | MON. TUFS. WED. THUR. FRI. MARCH GARAGE