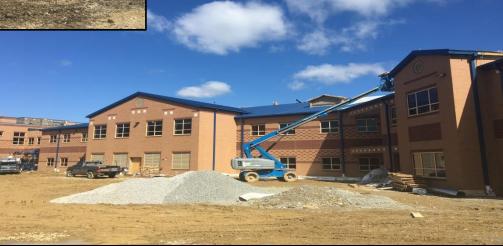

#### Shaler Area School District

### SCOTT PRIMARY SCHOOL



#### April 27, 2018





# Site Work – Grading & Fence @ Retaining Wall







## Site Work – Utilities







## Site Work – Slab @ Area B







## **Roofing Continues**









## Set Roof Top Units & Chiller







## Framing Continues @ Cafeteria, Kitchen & Stage







# Drywall Continues @ Main Entry & Administration







# Finishes Continue Area B – First Floor







## Library







# Finishes Continue Area A – First Floor













# Finishes Continue Area B Ground Floor







## Canopy @ South Façade







## North Elevation View April 27, 2018







## South Elevation View April 27, 2018







### Pull Planning Week of April 23, 2018

|  | DRIME I                               | MON. TUFS. WED. THUR. FRI. MARCH GARAGE